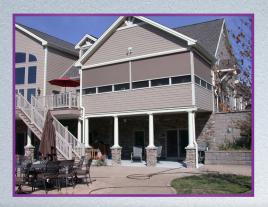

# 4" & 5" Heavy Duty Screens

Heavy duty screens provide the ultimate in indoor comfort and solar protection. The SunStopper line of exterior mounted, cassette box style retractable solar screens will block up to 97 percent of the sun's damaging UV rays and heat from entering your home. This solar shading solution is even more effective than interior mounted shades, reducing air conditioning costs by as much as 40 percent and lowering room temperatures up to 20 degrees!

## 4" & 5" Zipper Screens

Are you interested in an outdoor living space that is safe from insects, the wind, and sun glare? The SunStopper Zipper solar shade and insect screen is perfect for you. It is designed to be mounted on the exterior of your commercial or residential property and will provide you with a cool, insect-free environment. The Zipper solar shade and insect screen provides UV protection for your outdoor furnishings and allows you to enjoy the beauty of the outdoors in privacy and security.