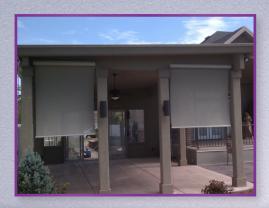

# 4" & 5" Heavy Duty Screens

Heavy duty screens provide the ultimate in indoor comfort and solar protection. The SunStopper line of exterior mounted, cassette box style retractable solar screens will block up to 97 percent of the sun's damaging UV rays and heat from entering your home. This solar shading solution is even more effective than interior mounted shades, reducing air conditioning costs by as much as 40 percent and lowering room temperatures up to 20 degrees!

## 4" & 5" Zipper Screens

Are you interested in an outdoor living space that is safe from insects, the wind, and sun glare? The SunStopper Zipper solar shade and insect screen is perfect for you. It is designed to be mounted on the exterior of your commercial or residential property and will provide you with a cool, insect-free environment. The Zipper solar shade and insect screen provides UV protection for your outdoor furnishings and allows you to enjoy the beauty of the outdoors in privacy and security.