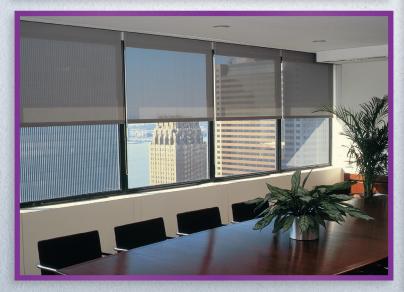

# Interior Roller Shades

All SunStopper shades are custom built and designed to blend with the look of your home. Their strong and rugged construction makes them ideal for daily use in busy environments and can greatly reduce cooling cost offering you a greener environment.

#### **ELECTRONIC ACCESSORIES**

SunStopper retractable shading systems are available in a variety of options to meet your needs. For interior applications, we offer battery and solar powered motors to whisper quiet hard wired motors. For exterior applications, we utilize weather resistant motors to provide you with years of trouble-free operation. We incorporate industry leading Somfy motors, which are designed to tie into home automation systems as well as function with optional wireless light & heat sensors, greatly increasing the effectiveness of your shading system.

# WIDE SELECTION OF COLORS 8 STYLES BY PHIFER

We offer fabrics in a wide variety of colors and openness factors that will provide the sun and light control that best meet your needs and blends harmoniously with your décor. We offer GreenGuard approved fabrics which are certified for schools and building construction for sensitive environments and the prevention of mold and moisture.