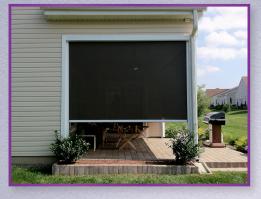

# **Exterior Solar Screens**

SunStopper Shade Systems offers you four models of custom made, on-demand retractable awnings. Our shades are custom built and designed to blend with the look of your home. From exterior cassettes to zip screens, we've got the right screen for you.

# 4" & 5" Heavy Duty Screens

Heavy duty screens provide the ultimate in indoor comfort and solar protection. The SunStopper line of exterior mounted, cassette box style retractable solar screens will block up to 97 percent of the sun's damaging UV rays and heat from entering your home. This solar shading solution is even more effective than interior mounted shades, reducing air conditioning costs by as much as 40 percent and lowering room temperatures up to 20 degrees!

## 4" & 5" Zipper Screens

Are you interested in an outdoor living space that is safe from insects, the wind, and sun glare? The SunStopper Zipper solar shade and insect screen is perfect for you. It is designed to be mounted on the exterior of your commercial or residential property and will provide you with a cool, insect-free environment. The Zipper solar shade and insect screen provides UV protection for your outdoor furnishings and allows you to enjoy the beauty of the outdoors in privacy and security.