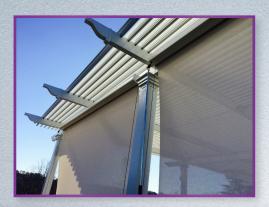

# 4" & 5" Heavy Duty Screens

Heavy duty screens provide the ultimate in indoor comfort and solar protection. The SunStopper line of exterior mounted, cassette box style retractable solar screens will block up to 97 percent of the sun's damaging UV rays and heat from entering your home. This solar shading solution is even more effective than interior mounted shades, reducing air conditioning costs by as much as 40 percent and lowering room temperatures up to 20 degrees!

## 4" & 5" Zipper Screens

Are you interested in an outdoor living space that is safe from insects, the wind, and sun glare? The SunStopper Zipper solar shade and insect screen is perfect for you. It is designed to be mounted on the exterior of your commercial or residential property and will provide you with a cool, insect-free environment. The Zipper solar shade and insect screen provides UV protection for your outdoor furnishings and allows you to enjoy the beauty of the outdoors in privacy and security.