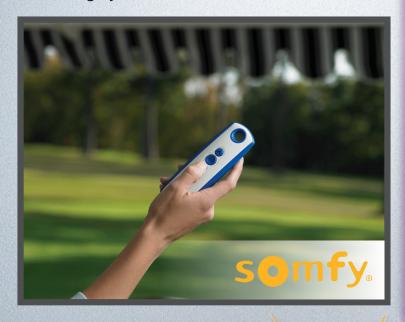

#### **ELECTRONIC ACCESSORIES**

SunStopper retractable shading systems are available in a variety of options to meet your needs. For interior applications, we offer battery and solar powered motors to whisper quiet hard wired motors. For exterior applications, we utilize weather resistant motors to provide you with years of trouble-free operation. We incorporate industry leading Somfy motors, which are designed to tie into home automation systems as well as function with optional wireless light & heat sensors, greatly increasing the effectiveness of your shading system.